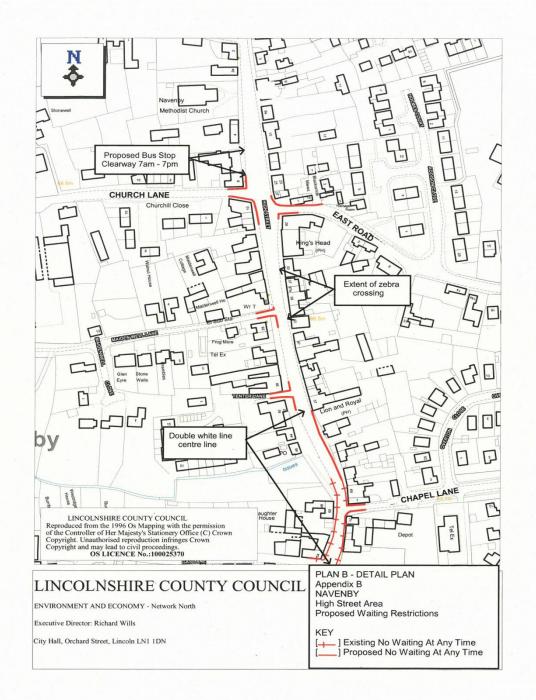

## Navenby, High Street Area Proposed Waiting Restrictions

Navenby, High Street Area Proposed Waiting Restrictions

ENVIRONMENT AND ECONOMY - Network North

Executive Director: Richard Wills

City Hall, Orchard Street, Lincoln LN1 1DN