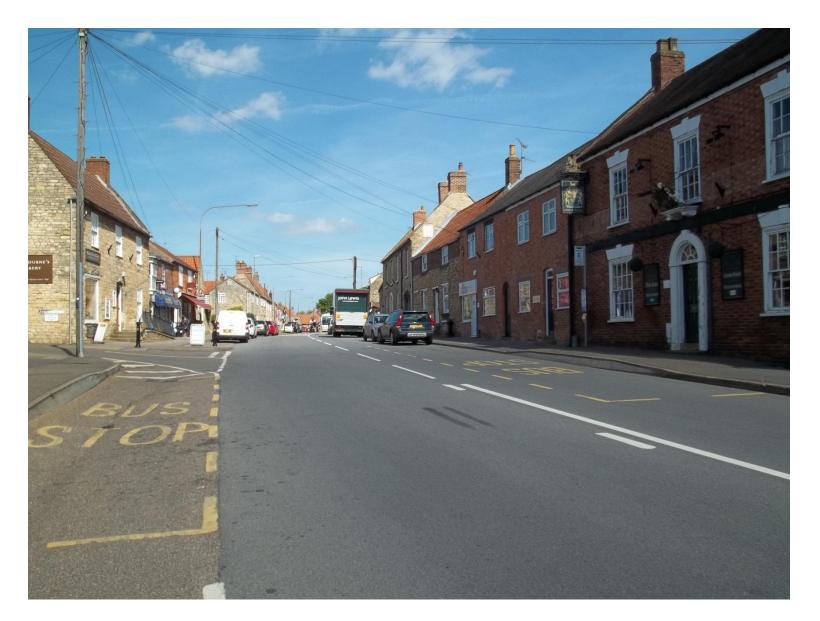

## Navenby, High Street Area – Proposed Waiting Restrictions View looking north showing additional area requested for parking restrictions

Navenby, High Street Area – Proposed Waiting Restrictions View looking south from Maiden Well Lane junction