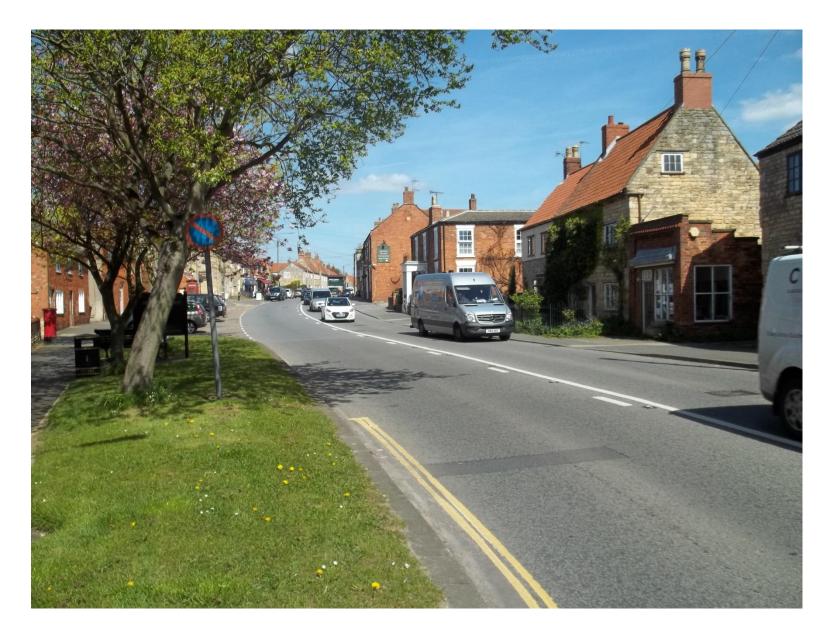

## Navenby, High Street Area – Proposed Waiting Restrictions View looking north showing additional area requested for parking restrictions

Navenby, High Street Area – Proposed Waiting Restrictions View looking south from Maiden Well Lane junction