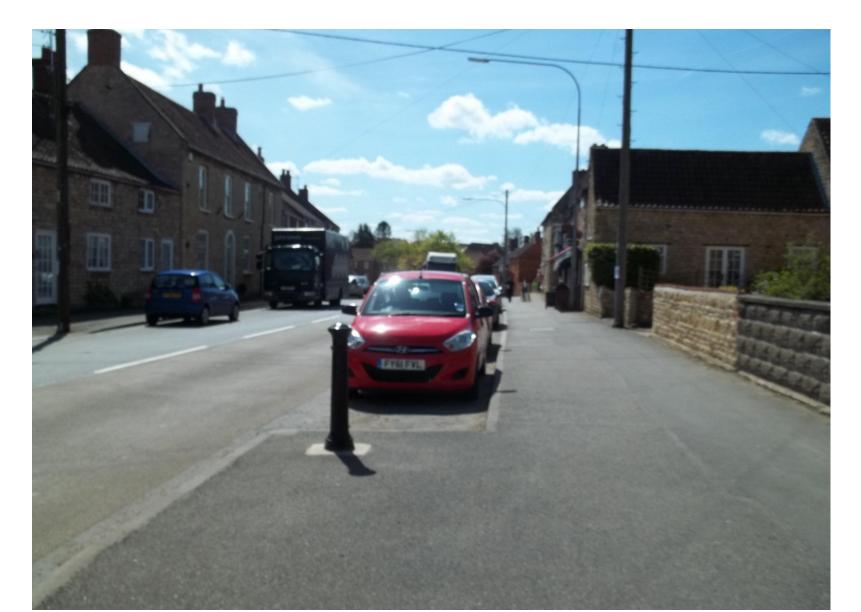

## Navenby, High Street Area – Proposed Waiting Restrictions View looking north showing additional area requested for parking restrictions

Navenby, High Street Area – Proposed Waiting Restrictions View looking south from Maiden Well Lane junction