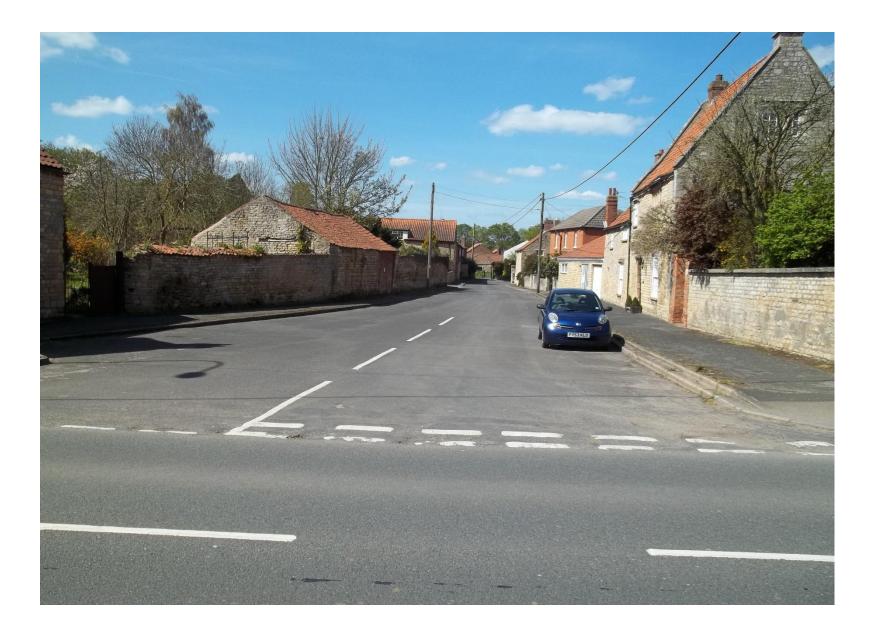

## Navenby, High Street Area – Proposed Waiting Restrictions View looking north showing additional area requested for parking restrictions

Navenby, High Street Area – Proposed Waiting Restrictions View looking south from Maiden Well Lane junction